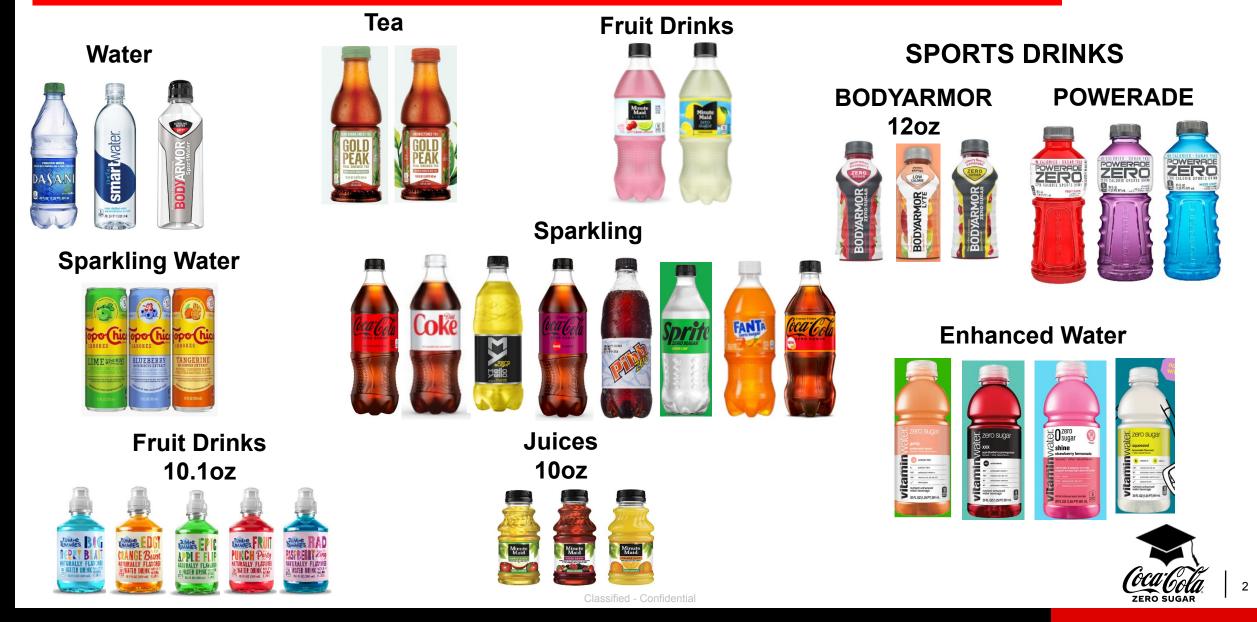

| Not compliant                                                           | Not compliant                                                           | Portion cap at 20 fl oz<br>Less than 5 calories 8 fl oz<br>12 calorie max cap at 20 fl oz | This category includes zero<br>and low calorie sparkling and<br>still products including<br>flavored water. |
| MID-CALORIE<br>BEVERAGES | Not compliant                                                           | Not compliant                                                           | Portion cap at 12oz<br>40 calorie cap max at 8 fl oz<br>60 calorie cap max at 12 fl oz    | This is for compliant products<br>with calories outside of 100%<br>juice                                    |



1

## **Coca-Cola Beverages that meet USDA Guidelines**